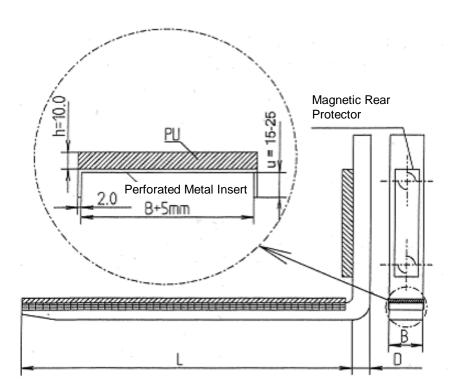

## Please enter measurement

| Prong Length L (mm)           |  |
|-------------------------------|--|
| Prong Width B (mm)            |  |
| Prong Thickness D (mm)        |  |
| Desired Coating Thickness h   |  |
| (Standard 10 mm)              |  |
| Desired Ridge Depth of Shoe U |  |
| (Standard 15 - 25 mm)         |  |