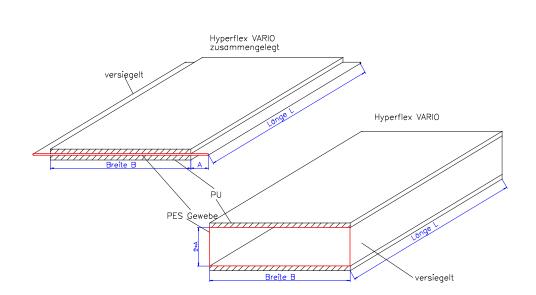

They do not have side beading, which leads to even better flexibility.

The uncoated, side PES webbing is sealed with a thin PU impregnation resulting in good abrasion protection. The double-sided design is shown in the diagram. The sleeves can also be supplied as single-sided versions.

| Name                                                          | Attachment width B | Flat width of the PES sleeve inliner approx. | Max. inner height<br>2*A | PU layer thickness |
|---------------------------------------------------------------|--------------------|----------------------------------------------|--------------------------|--------------------|
| STOBITEX - PU Protection<br>Sleeves H y p e r f I e x ® VARIO |                    |                                              |                          |                    |
| 70/15/1 t                                                     | 70 mm              | 85 mm                                        | 15 mm                    | 5 mm               |
| 80/18/2 t                                                     | 80 mm              | 98 mm                                        | 22 mm                    | 5 mm               |
| 100/25/3 t                                                    | 100 mm             | 125 mm                                       | 25 mm                    | 5 mm               |
| 120/25/4 t                                                    | 120 mm             | 148 mm                                       | 28 mm                    | 5 mm               |
| 150/25/6 t                                                    | 150 mm             | 175 mm                                       | 25 mm                    | 5 mm               |
| 180/25/8 t                                                    | 180 mm             | 205 mm                                       | 25 mm                    | 5 mm               |
| 205/30/10 t                                                   | 205 mm             | 235 mm                                       | 30 mm                    | 8 mm               |
| 230/40/15 t                                                   | 230 mm             | 270 mm                                       | 40 mm                    | 8 mm               |
| 260/45/20 t                                                   | 260 mm             | 305 mm                                       | 45 mm                    | 8 mm               |
| 320/50/30 t                                                   | 320 mm             | 370 mm                                       | 50 mm                    | 8 mm               |