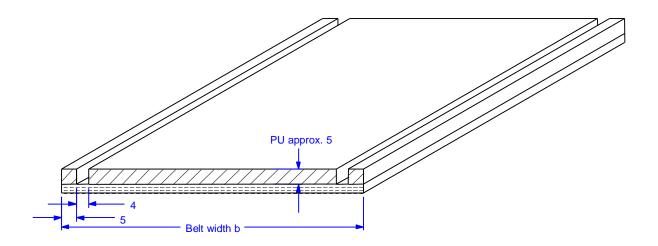

## This is the STOBITEX PU coating to sew!

Ideally suited for keeping stocks. You send us webbing, which we will coat with PU. With the two grooves you can use this coated webbing to sew on the sling.

## This saves time and freight costs!

Coating length: Standard: 4 m to 8 m.

It is also possible to coat rolls up to a length of 20 m.

| •            | <u> </u>                 |
|--------------|--------------------------|
| Belt width b | Weight of PU layer per m |
|              | approx.                  |
| 50 mm        | 0,35 Kg                  |
| 60 mm        | 0,43 Kg                  |
| 75 mm        | 0,54 Kg                  |
| 90 mm        | 0,65 Kg                  |
| 100 mm       | 0,72 Kg                  |
| 120 mm       | 0,87 Kg                  |
| 150 mm       | 1,08 Kg                  |
|              |                          |